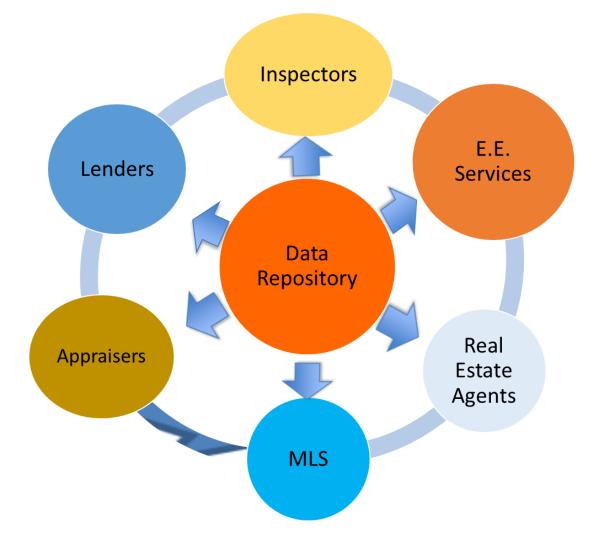

| 10,309             |
| District of Columbia | 69                              | 27.36%       | 252                |
| Delaware             | 776                             | 18.51%       | 4,193              |
| Texas                | 19,063                          | 18.28%       | 104,301            |
| North Carolina       | 5,911                           | 15.35%       | 38,514             |
| Colorado             | 2,666                           | 13.46%       | 19,807             |
| lowa                 | 921                             | 12.54%       | 7,343              |
| New Jersey           | 1,263                           | 12.14%       | 10,404             |

#### https://www.energystar.gov/index.cfm?fuseaction=qhmi.showhomesmarketindex

## Data Flow Possibilities







# Imagine all the data flowing into or out of the AI Res. Green & E.E. Addendum

|                              |              | 1